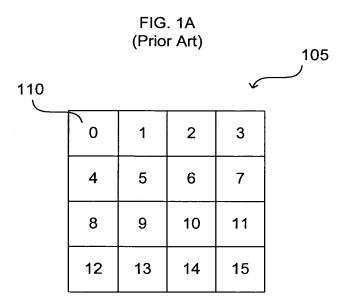

## **Amendments to the Drawings**

The six (6) attached sheets of drawings include changes to Figs. 1A, 1B; Fig. 2; Figs. 3A, 3B, 3C; Fig. 4; Fig 5; and Figs. 6A, 6B, 6C. Each figure has been amended to include a legend designating the figure as prior art.